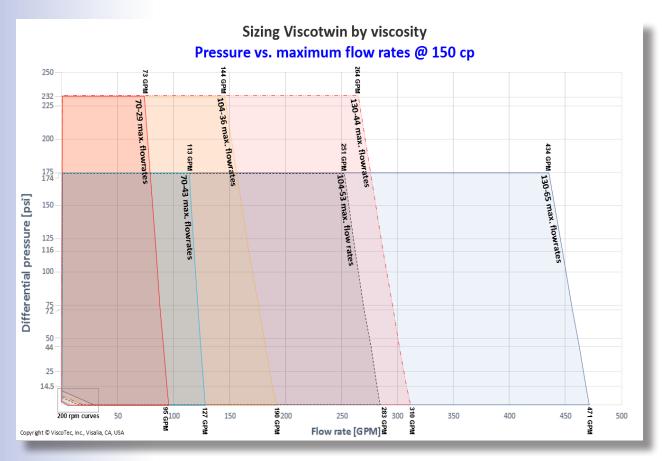

| Properties                                   | ViscoTwin 70    | ViscoTwin 104   | ViscoTwin 130   |
|----------------------------------------------|-----------------|-----------------|-----------------|
| Nom Differential Pressure (H <sup>2</sup> O) | 230 psi         | 230 psi         | 230 psi         |
| Max Flow-rate                                | 132 GPM         | 268 GPM         | 455 GPM         |
| Max RPM                                      | 4000 RPM        | 3600 RPM        | 3000 RPM        |
| Max Temperature                              | 266 °F          | 266 °F          | 266 °F          |
| Viscosity                                    | 0.5 — 1 Mio CPS | 0.5 — 1 Mio CPS | 0.5 — 1 Mio CPS |
| Particulate Size (mm)                        | 20 mm           | 25 mm           | 30 mm           |
| Pumpface OD Size                             | 3.0" OD         | 4.0" OD         | 5.0" OD         |
| Pump Housing OD Size                         | 2.5" OD         | 3.0" OD         | 5.0" OD         |
| NPSH                                         | < 5 ft          | < 5 ft          | < 5 ft          |