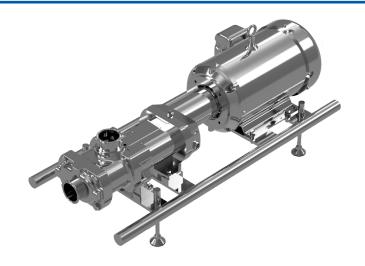

### ViscoTwin 104

(Shown with Wash-down Motor)

Available in Available in Available in