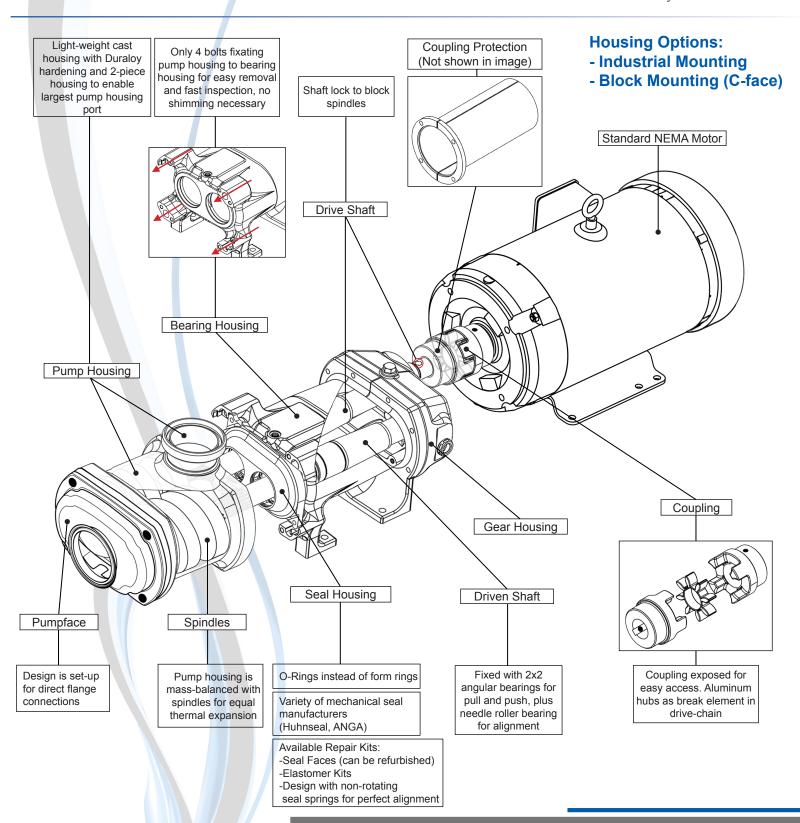

## Get High Performance With ViscoTwin

Manufactured in Germany, ViscoTwin pumps feature a state-of-the-art, high-performance design from the ground up. ViscoTwin pumps are bi-directional — four angular bearings are paired, two for pull, and two for push.

The two-piece housing enables a large pump housing port. The pump housing is 100% drainable. A wide variety of pump housings (heated), process connections, screw pitches, mechanical seals, elastomers, and bearing housing materials is available.