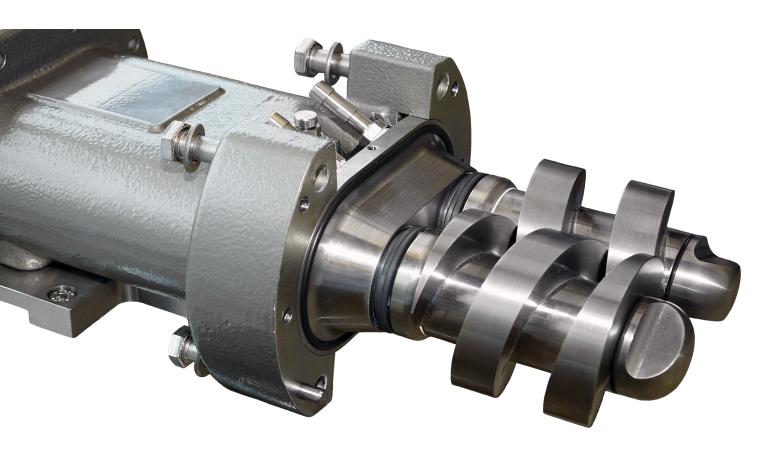

## Get High Performance With ViscoTwin

Manufactured in Germany, ViscoTwin pumps feature a state-of-the-art, high-performance design from the ground up. ViscoTwin pumps are bi-directional — four angular bearings are paired, two for pull, and two for push.

The two-piece housing enables a large pump housing port. The pump housing is 100% drainable. A wide variety of pump housings (heated), process connections, screw pitches, mechanical seals, elastomers, and bearing housing materials is available.

The ViscoTwin screw pump is your sanitary pumping solution developed to pump low and high-viscous product gently and with particles up to 30mm. The ViscoTwin easily handles media containing up to 80% gas.