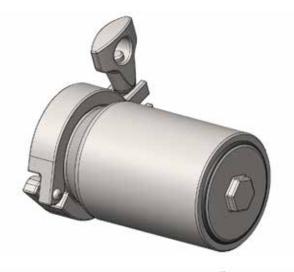

# The ALL NEW ViscoClean 2.0 CIP Valve

The ViscoClean 2.0 uses a shorter Pneumatic Actuator, which allows for steam injection, and can also be used as a Sampling Valve.

**Angled Tank Installation** 

**Angled Tank Installation** 