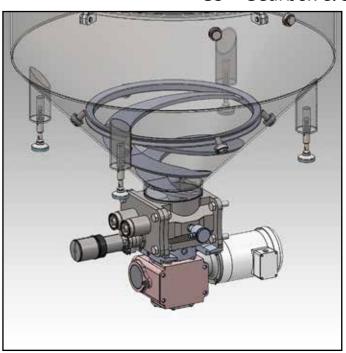

# **GS-Fusion 50mm**

#### ONE SIZE FITS ALL!

GS = Gearbox & Seal, Combined into one!

GS-Fusion used with Auger Housing

[Insert Text here about the GS-Fusion being a solution for sanitary design.]