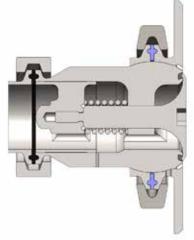

# The ALL NEW ViscoClean 2.0 CIP Valve

The ViscoClean 2.0 uses a shorter Pneumatic Actuator, which allows for steam injection, and can also be used as a Sampling Valve.

**Angled Tank Installation** 

**Angled Tank Installation** 