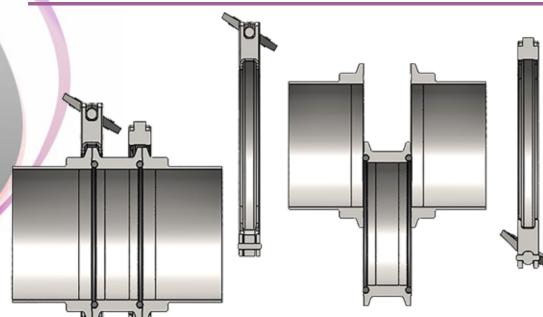

Clean 2.0 uses a shorter Pneumatic Actuator, which allows for steam injection, and can also be used as a Sampling Valve.



**Angled Tank Installation** 

**Angled Tank Installation** 

## PT-2-Stroke CIP Valve

Achieves a Disc Spray pattern, without the use of a Pneumatic Actuator.

Allows for automatic draining in idle position.



PT2S-10

10 GPM (@ 30psi) with Multi-Flange Installation



PT2S-40

40 GPM with Multi-Flange Installation



PT2S-100

100 GPM with Welded Installation

# Flush Mount Pipe Connections



## Flush Mount Tube

### (-3) Clamp Connection

(ENTER A SMALL AMOUNT OF DESCRIPTIVE TEXT HERE, EXPLAINING THE FEATURES AND FUNCTION OF THE FLUSH MOUNT TUBE PIPE CONNECTION).

EXAMPLE: FOR USE IN TIGHT SPACES, WHERE UPSTREAM AND DOWNSTREAM PIPING IS NOT EASILY DISCONNECTED.



## Flush Mount Joint

### (-3) Clamp Connection

(ENTER A SMALL AMOUNT OF DESCRIPTIVE TEXT HERE, EXPLAINING THE FEATURES AND FUNCTION OF THE FLUSH MOUNT JOINT PIPE CONNECTION).

EXAMPLE: FOR USE IN TIGHT SPACES, WHERE UPSTREAM AND DOWNSTREAM PIPING IS NOT EASILY DISCONNECTED.

## FLUSH MOUNT PIPE CONNECTIONS are available in these sizes:

PTTJ-3
OD1"

PTTJ-3 OD1.5" PTTJ-3
OD2"

PTTJ-3 **OD2.5**" PTTJ-3
OD3"

PTTJ-3
OD4"

# **Tube Expansion Compensator**©



# **PROCESSTEC Multi-Flange**

#### **ONE SIZE FITS ALL!**

The same size of PT-Multi-Flange can be used for a variety of applications



ViscoClean 2.0 with Multi-Flange



PT2S-40 2-Stroke with Multi-Flange



Krohne Radar Sensor with Multi-Flange



Baffle Guide with Multi-Flange

# **GS-Fusion 50mm**

#### ONE SIZE FITS ALL!

GS =