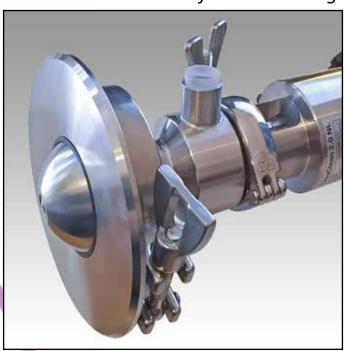

# The ALL NEW ViscoClean 2.0 CIP Valve

The ViscoClean 2.0 uses a shorter Pneumatic Actuator, which allows for steam injection, and can also be used as a Sampling Valve.

**Angled Tank Installation** 

**Angled Tank Installation** 