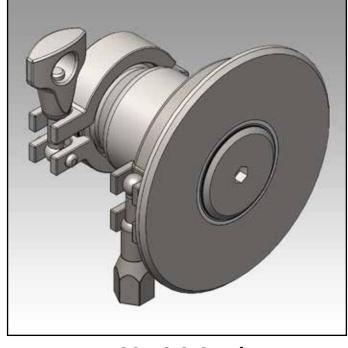

# The ALL NEW ViscoClean 2.0 CIP Valve

The ViscoClean 2.0 uses a shorter Pneumatic Actuator, which allows for steam injection, and can also be used as a Sampling Valve.

**Angled Tank Installation** 

**Angled Tank Installation** 