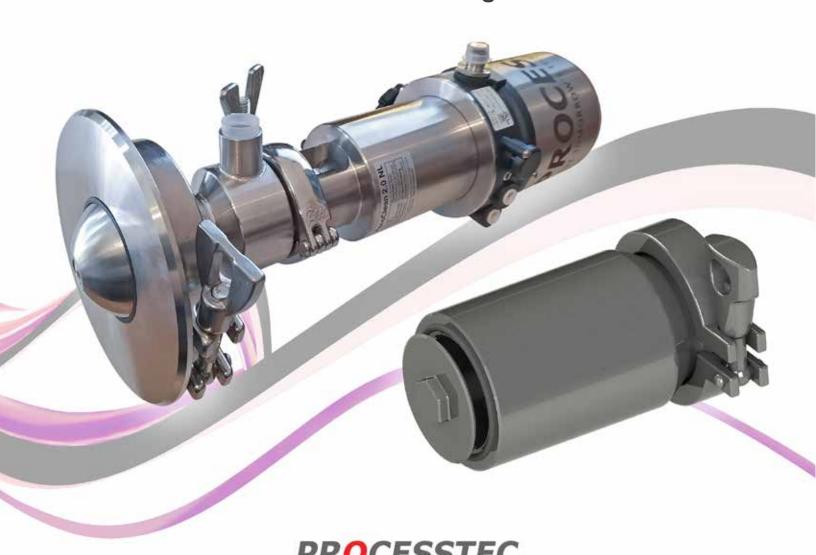

# The ALL NEW ViscoClean 2.0 CIP Valve

The ViscoClean 2.0 uses a shorter Pneumatic Actuator, which allows for steam injection, and can also be used as a Sampling Valve.

**Angled Tank Installation** 

**Angled Tank Installation** 