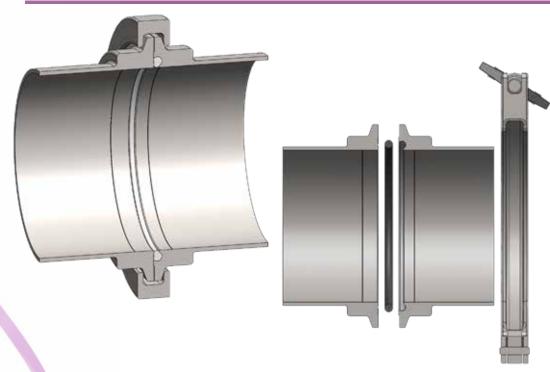

# Cleaning-In-Place Accessories

**Equipment Needed to Transition** from Hand Cleaning to CIP



# The ALL NEW ViscoClean 2.0 CIP Valve

The ViscoClean 2.0 uses a shorter Pneumatic Actuator, which allows for steam injection, and can also be used as a Sampling Valve.



**Angled Tank Installation** 

**Angled Tank Installation** 

## PT-2-Stroke CIP Valve

Achieves a Disc Spray pattern, without the use of a Pneumatic Actuator.

Allows for automatic draining in idle position.



PT2S-10

10 GPM (@ 30psi) with Multi-Flange Installation



PT2S-40

40 GPM with Multi-Flange Installation



PT2S-100

100 GPM with Welded Installation

# Flush Mount Pipe Connections



## Flush Mount Tube

### (-3) Clamp Connection

(ENTER A SMALL AMOUNT OF DESCRIPTIVE TEXT HERE, EXPLAINING THE FEATURES AND FUNCTION OF THE FLUSH MOUNT TUBE PIPE CONNECTION).

EXAMPLE: FOR USE IN TIGHT SPACES, WHERE UPSTREAM AND DOWNSTREAM PIPING IS NOT EASILY DISCONNECTED.



## Flush Mount Joint

### (-3) Clamp Connection

(ENTER A SMALL AMOUNT OF DESCRIPTIVE TEXT HERE, EXPLAINING THE FEATURES AND FUNCTION OF THE FLUSH MOUNT JOINT PIPE CONNECTION).

EXAMPLE: FOR USE IN TIGHT SPACES, WHERE UPSTREAM AND DOWNSTREAM PIPING IS NOT EASILY DISCONNECTED.

## FLUSH MOUNT PIPE CONNECTIONS are available in these sizes:

PTTJ-3
OD1"

PTTJ-3 OD1.5" PTTJ-3
OD2"

PTTJ-3 **OD2.5**" PTTJ-3
OD3"

PTTJ-3
OD4"

# **Tube Expansion Compensator**©



# **PROCESSTEC Multi-Flange**

#### **ONE SIZE FITS ALL!**