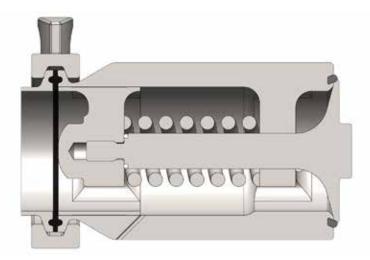

# Cleaning-In-Place Accessories

**Equipment Needed to Transition** from Hand Cleaning to CIP



# The ALL NEW ViscoClean 2.0 CIP Valve

The ViscoClean 2.0 uses a shorter Pneumatic Actuator, which allows for steam injection, and can also be used as a Sampling Valve.



**Angled Tank Installation** 

**Angled Tank Installation** 

## PT-2-Stroke CIP Valve

Achieves a Disc Spray pattern, without the use of a Pneumatic Actuator.

Allows for automatic draining in idle position.



PT2S-10

10 GPM (@ 30psi) with Multi-Flange Installation



PT2S-40

40 GPM with Multi-Flange Installation



PT2S-100

100 GPM with Welded Installation

# Flush Mount Pipe Connections



## Flush Mount Tube

### (-3) Clamp Connection

(ENTER A SMALL AMOUNT OF DESCRIPTIVE TEXT HERE, EXPLAINING THE FEATURES AND FUNCTION OF THE FLUSH MOUNT TUBE PIPE CONNECTION).

EXAMPLE: FOR USE IN TIGHT SPACES, WHERE UPSTREAM AND DOWNSTREAM PIPING IS NOT EASILY DISCONNECTED.



## Flush Mount Joint

### (-3) Clamp Connection

(ENTER A SMALL AMOUNT OF DESCRIPTIVE TEXT HERE, EXPLAINING THE FEATURES AND FUNCTION OF THE FLUSH MOUNT JOINT PIPE CONNECTION).

EXAMPLE: FOR USE IN TIGHT SPACES, WHERE UPSTREAM AND DOWNSTREAM PIPING IS NOT EASILY DISCONNECTED.

## FLUSH MOUNT PIPE CONNECTIONS are available in these sizes:

PTTJ-3
OD1"

PTTJ-3 OD1.5" PTTJ-3
OD2"

PTTJ-3 **OD2.5**" PTTJ-3
OD3"

PTTJ-3
OD4"

# **Tube Expansio