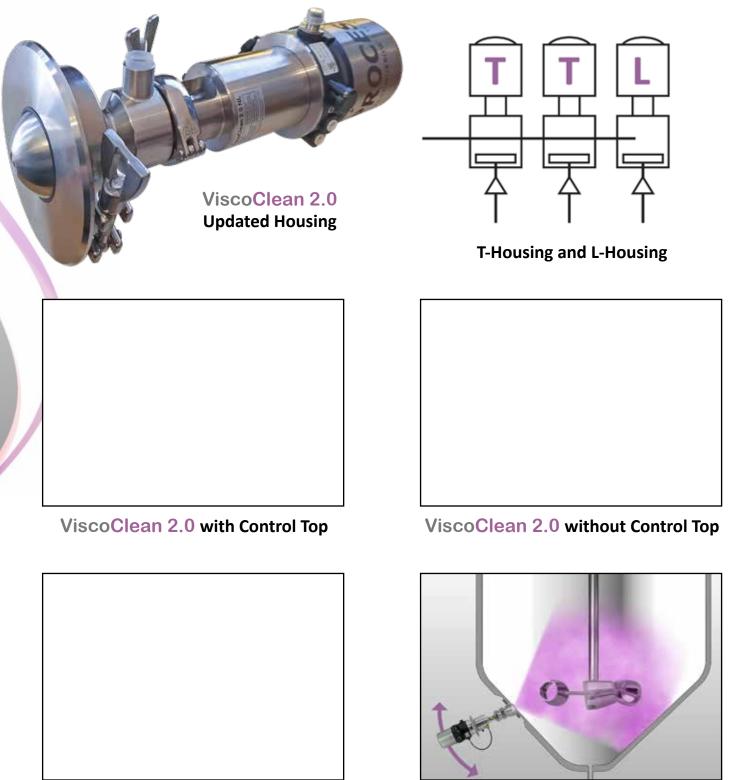

# The ALL NEW ViscoClean 2.0 CIP Valve

The ViscoClean 2.0 uses a shorter Pneumatic Actuator, which allows for steam injection, and can also be used as a Sampling Valve.

**Angled Tank Installation** 

**Angled Tank Installation** 