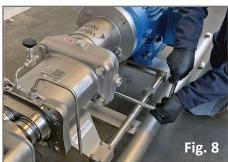

#### SHAFT BLOCKING TOOL

- Saves time during pump maintenance
- Added SAFETY during maintenance
- No Additional assistance required