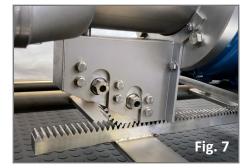

#### SHAFT BLOCKING TOOL

- Saves time during pump maintenance
- Added SAFETY during maintenance
- No Additional assistance required