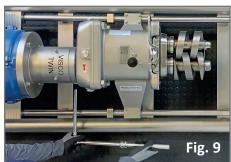

# GEAR HOUSING INSPECTION PORT

- Allows for various monitoring sensors
- Easily monitor Bearing Lifespan
- Allows for easy access for gapping procedure

## DUAL OIL LEVEL SIGHT GAUGES

- Check Oil Levels from either side
- Allows for more flexibility in placement
- Check for oil turbidity

# NPSH OPTIMIZED PUMP FACE

- Optimized shape for pumping sensitive products.
- Better Prevention of Pump Cavitation
- Lowers Pulsation
- Allows for the installation of a Pressure Gauge