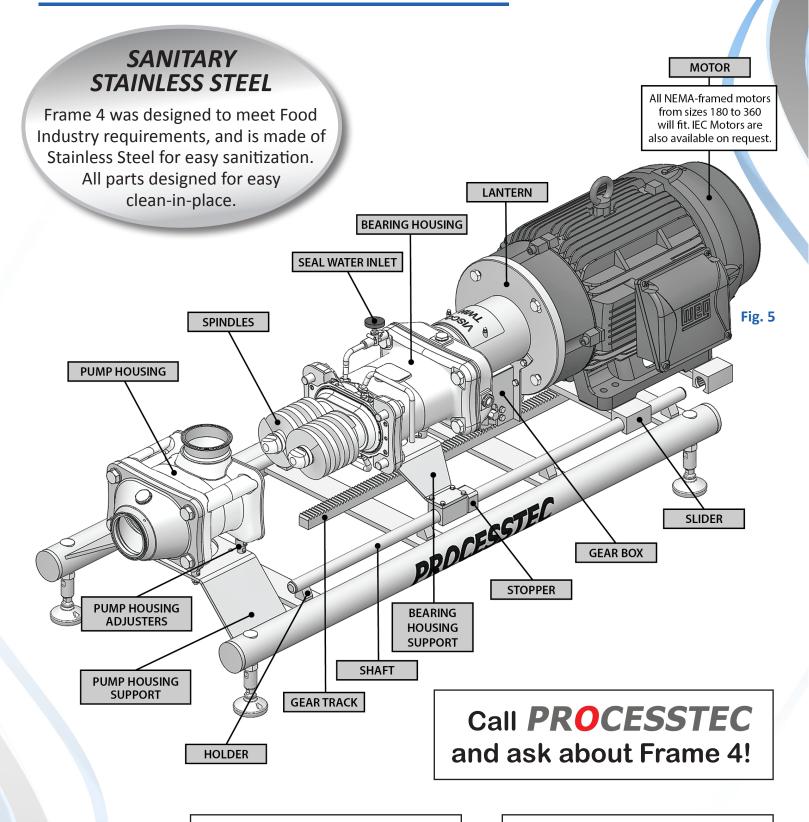

### **Frame 4 Overview Drawing**

Watch a Video of the Frame 4
Service Rail IN ACTION!

Read the full Frame 4 Service Rail Manual here:

#### SHAFT BLOCKING TOOL

- Saves time during pump maintenance
- Added SAFETY during maintenance
- No Additional assistance required

# GEAR HOUSING INSPECTION PORT

- Allows for various monitoring sensors
- Easily monitor Bearing Lifespan
- Allows for easy access for gapping procedure

## DUAL OIL LEVEL SIGHT GAUGES

- Check Oil Levels from either side
- Allows for more flexibility in placement
- Check for oil turbidity

# NPSH OPTIMIZED PUMP FACE

- Optimized shape for pumping sensitive products.
- Better Prevention of Pump Cavitation
- Lowers Pulsation
- Allows for the installation of a Pressure Gauge