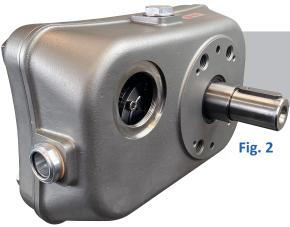

## DUAL OIL LEVEL SIGHT GAUGES

- Check Oil Levels from either side
- Allows for more flexibility in placement
- Check for oil turbidity