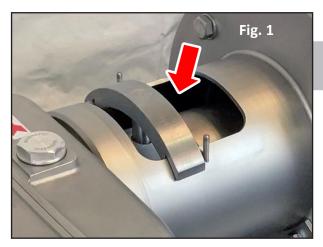

#### SHAFT BLOCKING TOOL

- Saves time during pump maintenance
- Added SAFETY during maintenance
- No Additional assistance required