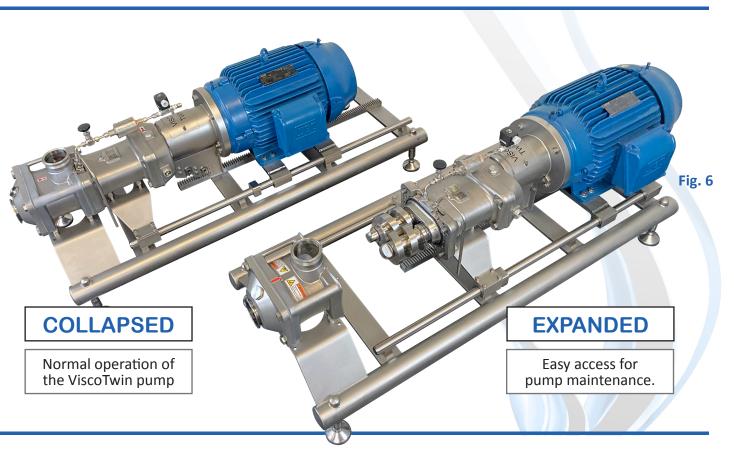

r easy access for gapping procedure



## DUAL OIL LEVEL SIGHT GAUGES

- Check Oil Levels from either side
- Allows for more flexibility in placement
- Check for oil turbidity



# NPSH OPTIMIZED PUMP FACE

- Optimized shape for pumping sensitive products.
- Better Prevention of Pump Cavitation
- Lowers Pulsation
- Allows for the installation of a Pressure Gauge

### **Frame 4 Overview Drawing**



Watch a Video of the Frame 4
Service Rail IN ACTION!



Read the full Frame 4 Service Rail Manual here:



#### Some of the Industries we serve



DAIRY



JUICES



FRUITS



PERSONAL CARE



TOMATO



BEVERAGES



SAUCES



INFANT FORMULA



PROCESSED FOODS



PROCESSED MEAT



BAKERY



CONFECT



PASTRIES



OILS



FRAGRANCE



**CHEMICALS** 



**PAINTS** 



VARNISHES



IES OINTMENTS







**Precision Engineered!** 



**Increased Efficiency!** 



**Easy to Maintain!** 

PROCESSTEC, Inc.

9938 West Legacy Ave. Visalia, CA 93291 Phone: +1 (559) 429-4227

Fax: +1 (559) 429-4228

Email: info@processtec.com http://processtec.com