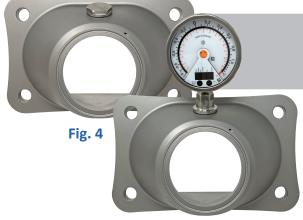

# NPSH OPTIMIZED PUMP FACE

- Optimized shape for pumping sensitive products.
- Better Prevention of Pump Cavitation
- Lowers Pulsation
- Allows for the installation of a Pressure Gauge