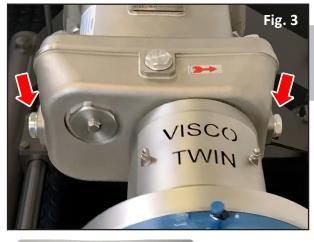

# GEAR HOUSING INSPECTION PORT

- Allows for various monitoring sensors
- Easily monitor Bearing Lifespan
- Allows for easy access for gapping procedure