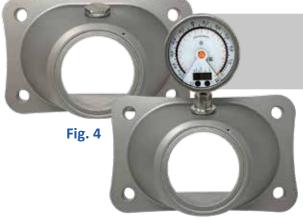

# NPSH OPTIMIZED PUMP FACE

- Optimized shape for pumping sensitive products.
- Better Prevention of Pump Cavitation
- Lowers Pulsation
- Allows for the installation of a Pressure Gauge