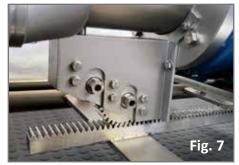

#### SHAFT BLOCKING TOOL

- Saves time during pump maintenance
- Added SAFETY during maintenance
- No Additional assistance required