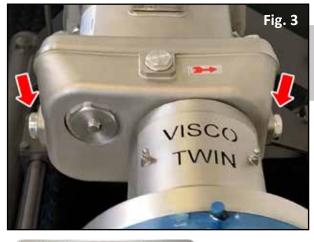

# NPSH OPTIMIZED PUMP FACE

- Optimized shape for pumping sensitive products.
- Better Prevention of Pump Cavitation
- Lowers Pulsation
- Allows for the installation of a Pressure Gauge