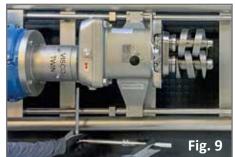

# GEAR HOUSING INSPECTION PORT

- Allows for various monitoring sensors
- Easily monitor Bearing Lifespan
- Allows for easy access for gapping procedure

## DUAL OIL LEVEL SIGHT GAUGES

- · Check Oil Levels from either side
- Allows for more flexibility in placement
- Check for oil turbidity

# NPSH OPTIMIZED PUMP FACE

- Optimized shape for pumping sensitive products.
- Better Prevention of Pump Cavitation
- Lowers Pulsation
- Allows for the installation of a Pressure Gauge