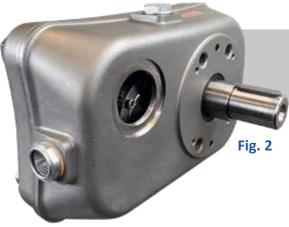

# GEAR HOUSING INSPECTION PORT

- Allows for various monitoring sensors
- Easily monitor Bearing Lifespan
- Allows for easy access for gapping procedure