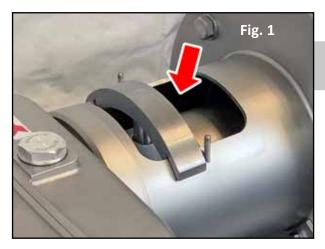

#### SHAFT BLOCKING TOOL

- Saves time during pump maintenance
- Added SAFETY during maintenance
- No Additional assistance required