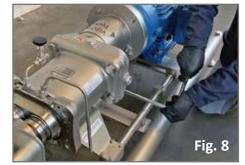

#### SHAFT BLOCKING TOOL

- Saves time during pump maintenance
- Added SAFETY during maintenance
- No Additional assistance required